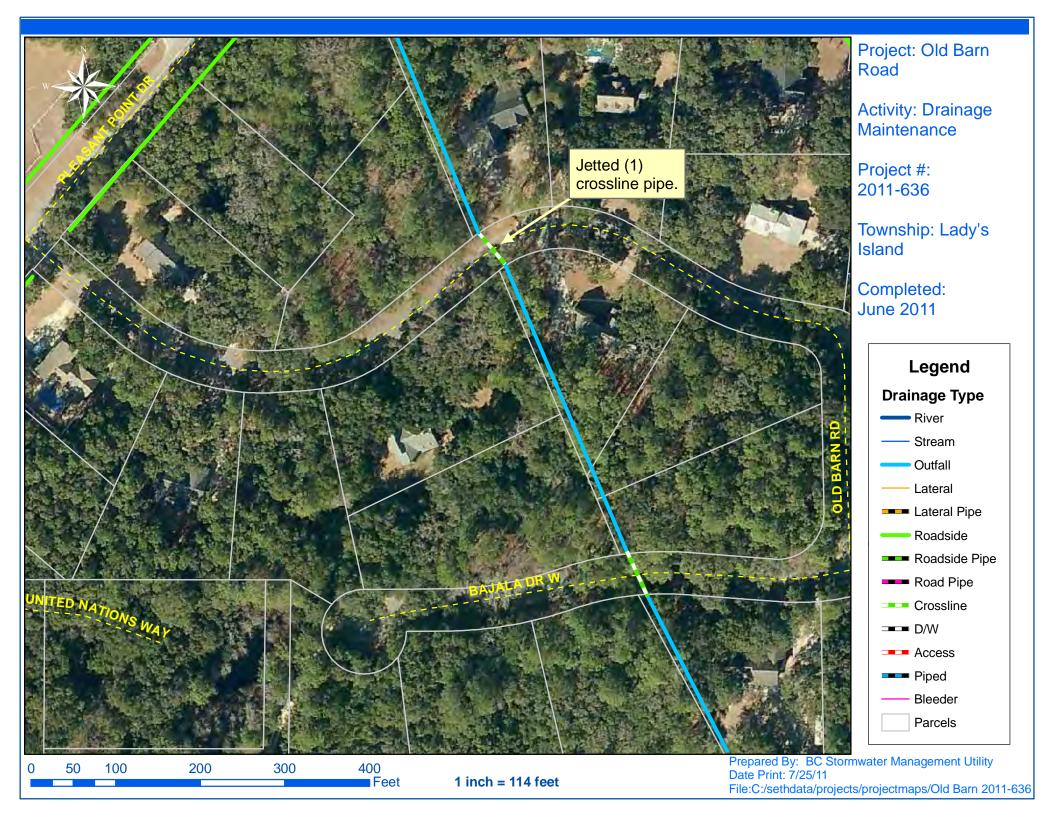

## Narrative Description of Project:

Jetted (1) crossline pipe.

Completion: Jun-11

| 2011-636 / Old Barn Road              | Labor | Labor    | Equipment | Material | Contractor | Indirect |                   |
|---------------------------------------|-------|----------|-----------|----------|------------|----------|-------------------|
|                                       | Hours | Cost     | Cost      | Cost     | Cost       | Cost     | <b>Total Cost</b> |
| AUDIT / Audit Project                 | 0.50  | \$10.24  | \$0.00    | \$0.00   | \$0.00     | \$0.00   | \$10.24           |
| CLPJT / Crossline Pipe - Jetted       | 6.00  | \$131.28 | \$66.48   | \$69.56  | \$0.00     | \$0.00   | \$267.32          |
| HAUL / Hauling                        | 4.00  | \$81.92  | \$53.24   | \$40.92  | \$0.00     | \$0.00   | \$176.08          |
| LP / Locate Pipe                      | 8.00  | \$163.88 | \$71.23   | \$19.40  | \$0.00     | \$0.00   | \$254.51          |
| UTLOC / Utility locates               | 1.50  | \$30.72  | \$6.18    | \$6.46   | \$0.00     | \$0.00   | \$43.36           |
| Indirect Labor, Services and Supplies | 0.00  | \$0.00   | \$0.00    | \$0.00   | \$0.00     | \$275.64 | \$275.64          |
| 2011-636 / Old Barn Road              | 20.00 | \$418.04 | \$197.13  | \$136.34 | \$0.00     | \$275.64 | \$1,027.15        |
| Sub Total                             |       |          |           |          |            |          |                   |